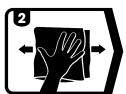

Work the product well into any stubborn marks and allow to soak in for 3-5 minutes before cleaning off

Rinse using clean water and allow to dry naturally