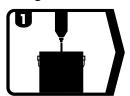

# For light to moderately soiled surfaces

Dilute product
PPW101 (1 ltr)
Dilution needed:

- Light Cleaning 250:1Moderate
- Cleaning 100:1
- Heavy Cleaning 50.1

Apply product generously with sponge, cloth or mop, removing dirt and contamination

Work the product well into any stubborn marks and allow to soak in for 3-5 minutes before cleaning off

Rinse using clean water and allow to dry naturally