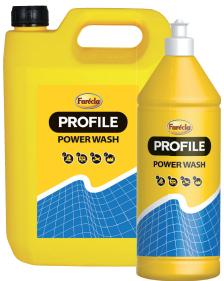

# **PROFILE** Power Wash

# Concentrated Cleaner & Wash

# **Product Information**

| Size                  | Code       | Ctn Qty |
|-----------------------|------------|---------|
| 1 litre (34 fl.oz.)   | PPW101     | 6       |
| 5 litres (170 fl.oz.) | 20101-5000 | 2       |

# Product Description

Profile Power Wash is a concentrated cleaner and wash that thoroughly cleans all areas of your boat, caravan, truck or plane. It also leaves a thin protective film on the surface that helps reduce streaking, gives a great gloss finish and helps protect the surface from future build up of dirt. It will remove most surface dirt, contamination and grime and can be used either by hand or in a power washer. It is marine safe and, unlike many aggressive automotive cleaners, will not dull gelcoated surfaces.