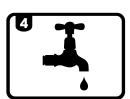

Work the product well into any stubborn marks and allow to soak in for 3-5 minutes before cleaning off

Rinse using clean water and allow to dry naturally

# **Application by Power Washer**

Use Profile Power Wash diluted 50:1 in a power washer. Rinse with clean water after power washing and allow to dry naturally.

\*It is always recommended to test on an inconspicuous area prior to general use